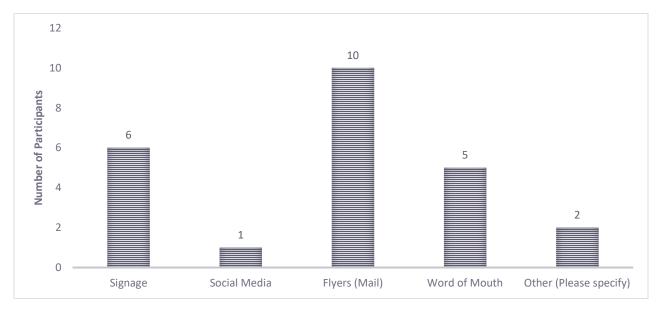

#### 5.1 How participants heard about the project

When filling out the online engagement form on the project website participants shared that they heard about the project. Many participants shared that they heard about the Princeton Conceptual Scheme through one of the designated outreach methods, including mailouts and onsite signage. Some participants shared that they heard about the project through channels not managed by the project team, including word of mouth, social media, the Prince of Peace Condo Board, or Sage Properties Announcements.

Figure 1: How Participants Heard about the Project