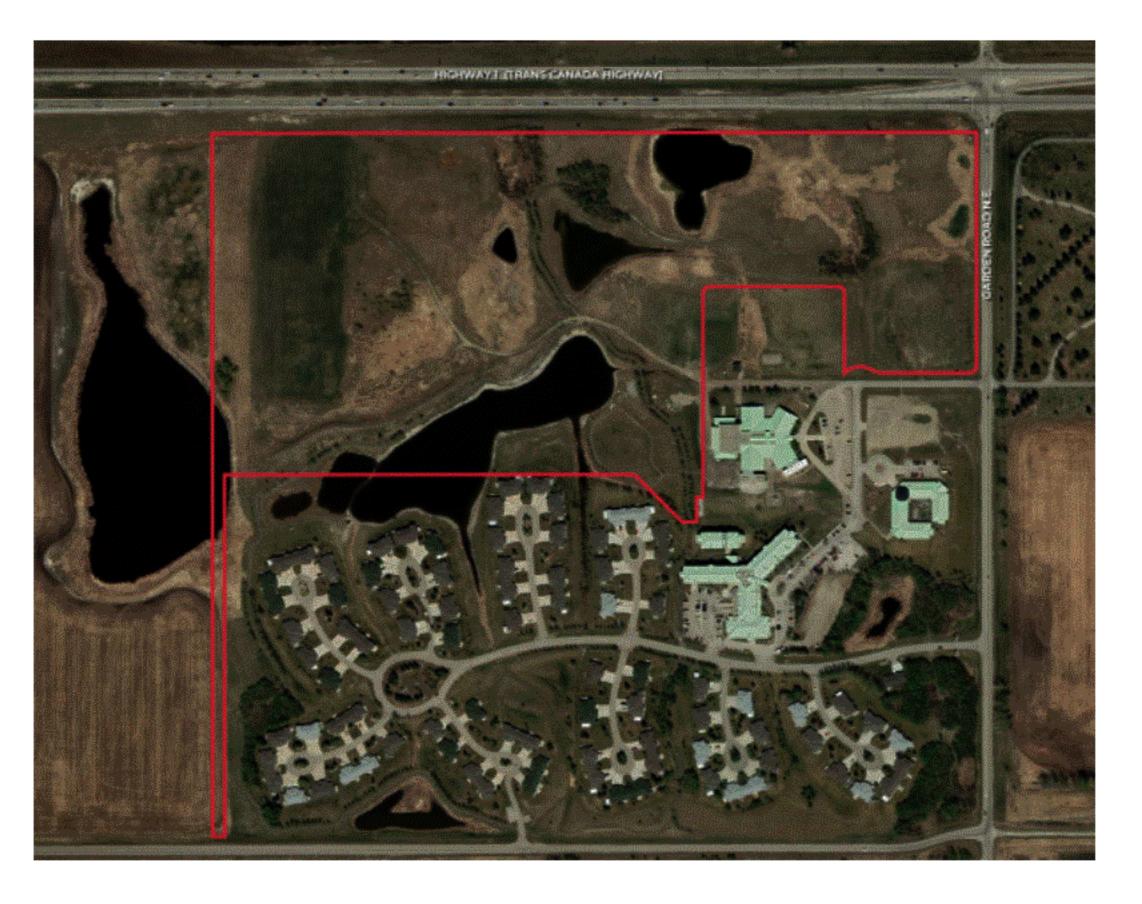

## 1.0 BACKGROUND

Princeton is a Conceptual Scheme proposed by Truman Development, for lands located within Rocky View County, situated immediately north of the City of Calgary boundary, approximately 0.8 km east of the Calgary border, and approximately 1.6 km west of the City of Chestermere. Princeton makes up approximately 65 acres and borders the TransCanada Highway to the south, and Garden Road to the west.

The Princeton Conceptual Scheme is proposing to provide primarily single-family homes with an opportunity for multi-family residential along the southeastern edge of the community. The community of Princeton will be accessed through a connection at Garden Road and will include a carefully considered internal road network and pathway system